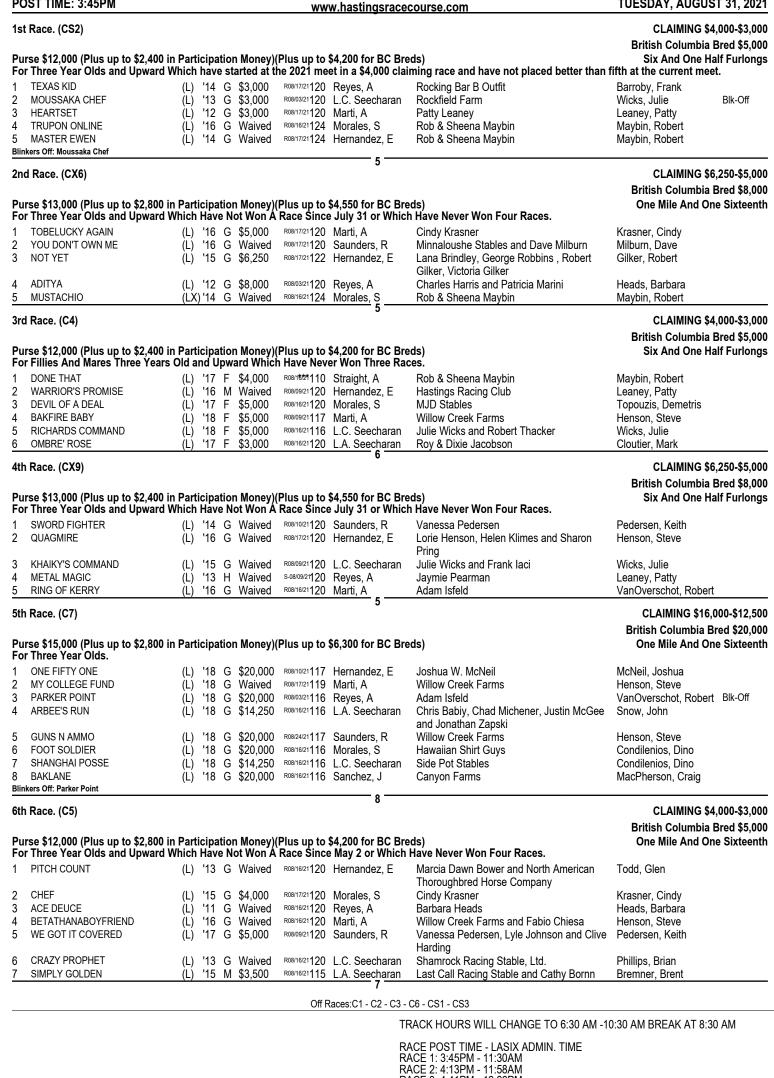

## HASTINGS

| TUESDAY, AUGUST 31, | 2021 |
|---------------------|------|
|---------------------|------|

RACE 2: 4:41PM - 12:26PM RACE 3: 4:41PM - 12:26PM RACE 4: 5:09PM - 12:54PM RACE 5: 5:37PM - 1:22PM RACE 6: 6:05PM - 1:50PM

FACE "MASKS" MUST BE WORN IN TEST BARN AND DURING LASIX, TCO2 NO BANDANAS ETC... ALSO HAVE YOUR GPEB LICENSE ON YOU IN THE TEST BARN!!!! \*\*\*VET CHECK WILL START AT 8:00 AM ON RACE DAYS\*\*\*\*

In the case of a first aid emergency, please call the cell phone of the Security Supervisor at: 604-616-7182